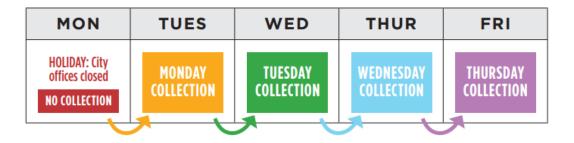

## Holiday Schedule for Trash & Recycling Pick Up

There will be no residential trash and recycling collection on Monday, January 16, 2023. Collection will slide forward to the next day (see graphic below). Place carts curbside no later than 7 a.m. for collection.